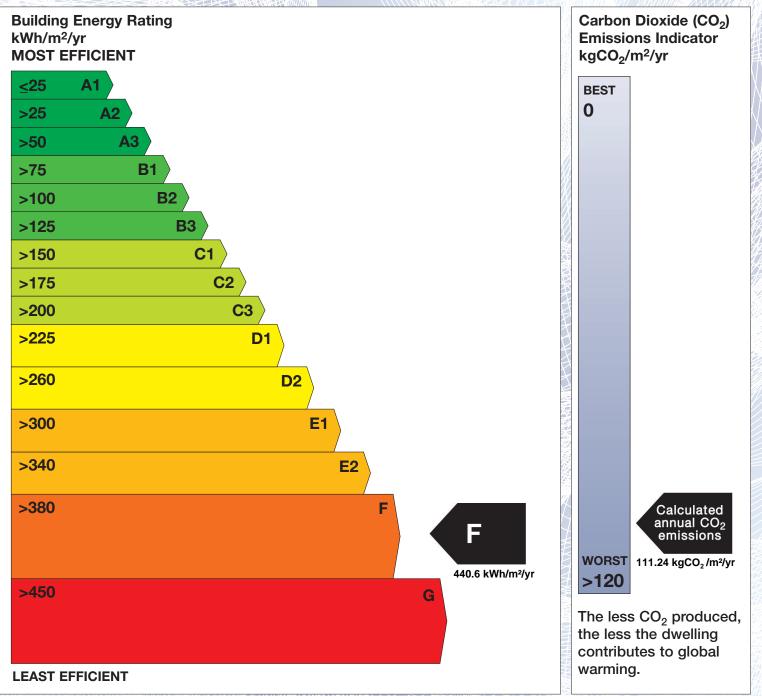

## **Building Energy Rating (BER)**

| BER for the buildi  | ng detailed below is:          | F      |
|---------------------|--------------------------------|--------|
| Address             | CAHIR<br>KILTIMAGH<br>CO. MAYO |        |
| BER Number          | 111430526                      |        |
| Date of Issue       | 22/09/2018                     |        |
| Valid Until         | 22/09/2028                     |        |
| Assessor Number     | 100971                         |        |
| Assessor Company No |                                | SUNUS. |

The Building Energy Rating (BER) is an indication of the energy performance of this dwelling. It covers energy use for space heating, water heating, ventilation and lighting, calculated on the basis of standard occupancy. It is expressed as primary energy use per unit floor area per year (kWh/m<sup>2</sup>/yr).

'A' rated properties are the most energy efficient and will tend to have the lowest energy bills.

**IMPORTANT:** This BER is calculated on the basis of data provided to and by the BER Assessor, and using the version of the assessment software quoted below. A future BER assigned to this dwelling may be different, as a result of changes to the dwelling or to the assessment software.