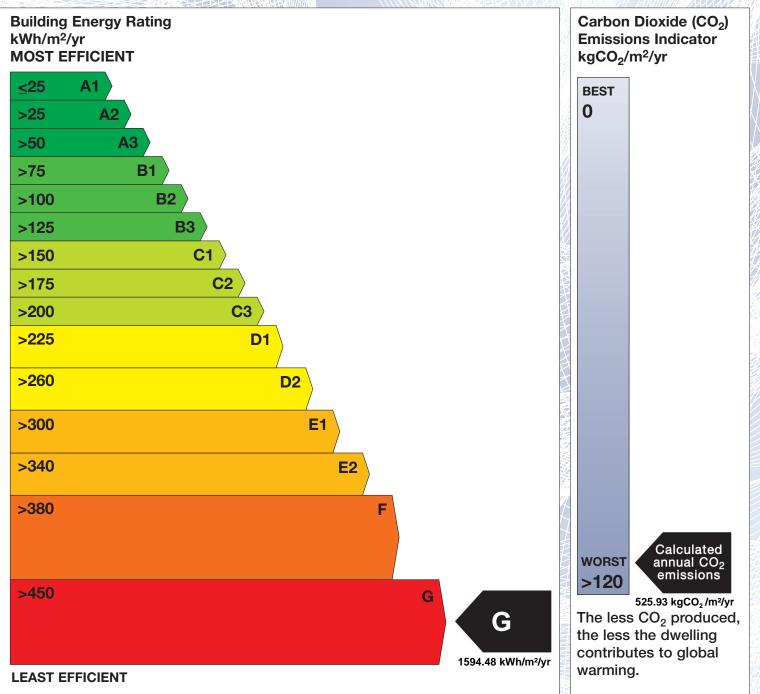

## **Building Energy Rating (BER)**

| BER for the building detailed below is: |                                          | G              |
|-----------------------------------------|------------------------------------------|----------------|
| Address                                 | CULDUFF<br>CALLOW<br>FOXFORD<br>CO. MAYO |                |
| BER Number                              | 112245626                                |                |
| Date of Issue                           | 03/05/2019                               |                |
| Valid Until                             | 03/05/2029                               |                |
| Assessor Number                         | 100971                                   |                |
| Assessor Company No                     | 100971                                   | 64 151 Million |

The Building Energy Rating (BER) is an indication of the energy performance of this dwelling. It covers energy use for space heating, water heating, ventilation and lighting, calculated on the basis of standard occupancy. It is expressed as primary energy use per unit floor area per year (kWh/m<sup>2</sup>/yr).

'A' rated properties are the most energy efficient and will tend to have the lowest energy bills.

**IMPORTANT:** This BER is calculated on the basis of data provided to and by the BER Assessor, and using the version of the assessment software quoted below. A future BER assigned to this dwelling may be different, as a result of changes to the dwelling or to the assessment software.