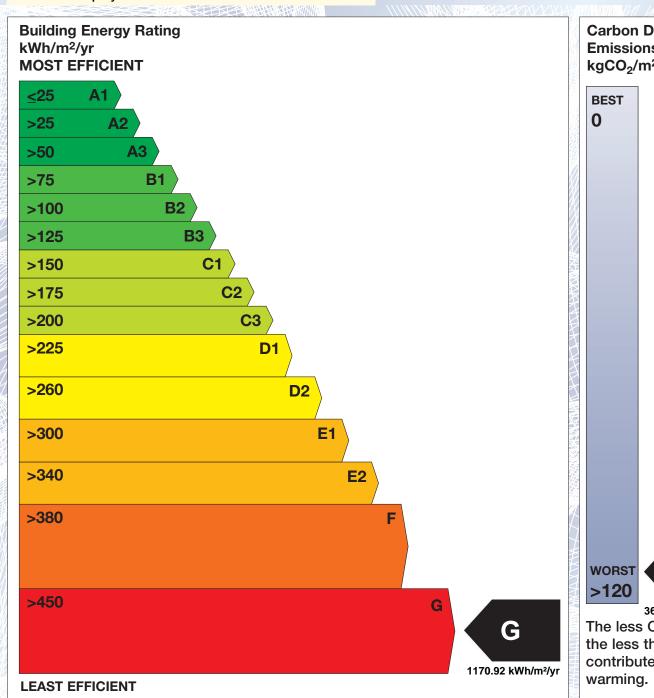

## BER for the building detailed below is:

G

| Address                                         | BUNNINADDEN BALLYMOTE CO. SLIGO |
|-------------------------------------------------|---------------------------------|
| BER Number                                      | 110827458                       |
| Date of Issue                                   | 09/03/2018                      |
| Valid Until                                     | 09/03/2028                      |
| Assessor Number                                 | 101014                          |
| Assessor Company No                             | 101014                          |
| iigus - San |                                 |

The Building Energy Rating (BER) is an indication of the energy performance of this dwelling. It covers energy use for space heating, water heating, ventilation and lighting, calculated on the basis of standard occupancy. It is expressed as primary energy use per unit floor area per year (kWh/m²/yr).

'A' rated properties are the most energy efficient and will tend to have the lowest energy bills.

Carbon Dioxide (CO<sub>2</sub>)
Emissions Indicator
kgCO<sub>2</sub>/m<sup>2</sup>/yr

Calculated annual CO<sub>2</sub> emissions

360.43 kgCO<sub>2</sub> /m²/yr The less CO<sub>2</sub> produced, the less the dwelling contributes to global warming.

**IMPORTANT:** This BER is calculated on the basis of data provided to and by the BER Assessor, and using the version of the assessment software quoted below. A future BER assigned to this dwelling may be different, as a result of changes to the dwelling or to the assessment software.